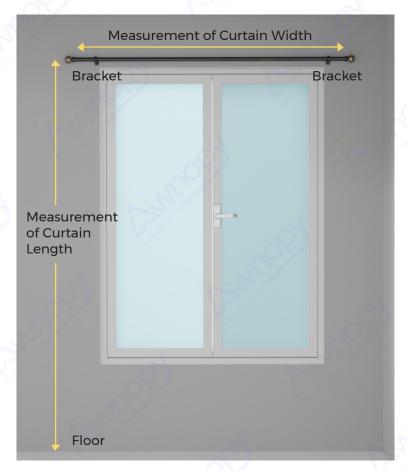

### **HOW TO MEASURE FOR CURTAINS**

When measuring your windows for curtains, it is important to be as accurate as possible. The following steps will help you to take accurate measurements:

- Before measuring your window space or opening ake sure you either remove or open existing curtains or blinds on your window.
- Use a metal measuring tape and take all measurements in centimetres.

#### FOR LENGTH MEASUREMENT:

- Measure the length of the curtain from the top of the Curtain Rod to the desired length of the curtains.
- If you want the curtains to puddle on the floor, add 20cms to this measurement.
- If you want the curtains to hang just above the floor, reduce 5-10cms from this measurement.

#### In case No Curtain Rod has been installed:

Measure the curtain from top of window frame to the desired length.

Add about 15cms-20cms, to this height based on how high you would like the curtain rod to be at.

This becomes your final height measurement.

For example: If the height of window from top of frame to floor is 300cms, then height of curtain should be between 315-320cms.