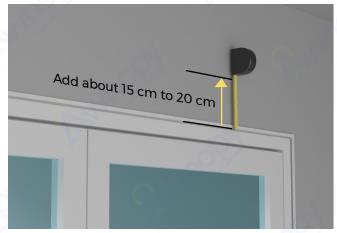

#### In case No Curtain Rod has been installed:

Measure the curtain from top of window frame to the desired length.

Add about 15cms-20cms, to this height based on how high you would like the curtain rod to be at.

This becomes your final height measurement.

For example: If the height of window from top of frame to floor is 300cms, then height of curtain should be between 315-320cms.