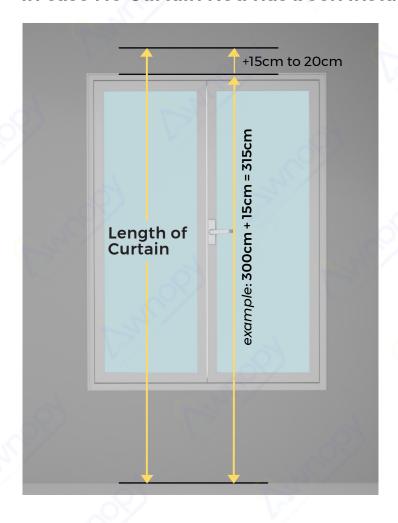

#### In case No Curtain Rod has been installed:

Measure the curtain from top of window frame to the desired length.

Add about 15cms-20cms, to this height based on how high you would like the curtain rod to be at.

This becomes your final height measurement.

For example: If the height of window from top of frame to floor is 300cms, then height of curtain should be between 315-320cms.