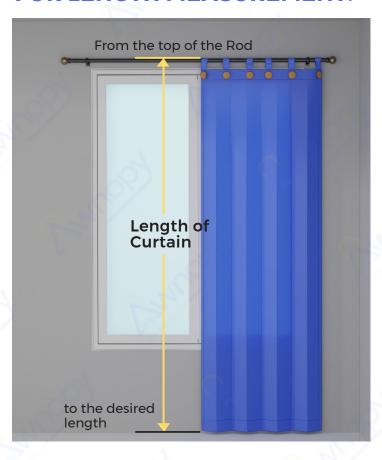

#### FOR LENGTH MEASUREMENT:

- Measure the length of the curtain from the top of the Curtain Rod to the desired length of the curtains.
- If you want the curtains to puddle on the floor, add 20cms to this measurement.
- If you want the curtains to hang just above the floor, reduce 5-10cms from this measurement.