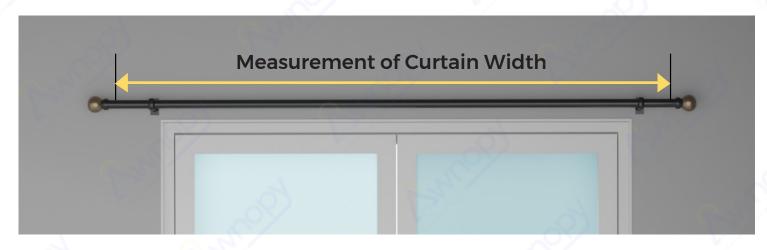

### FOR WIDTH MEASUREMENT:

If Curtains Rods are already Installed:

Measure the width of the curtain rod from one mounting bracket to the other. Now this will become your final width measurement.

(For example if the curtain rod bracket to bracket measurement is 220cm, then the width you order will become 220cm).