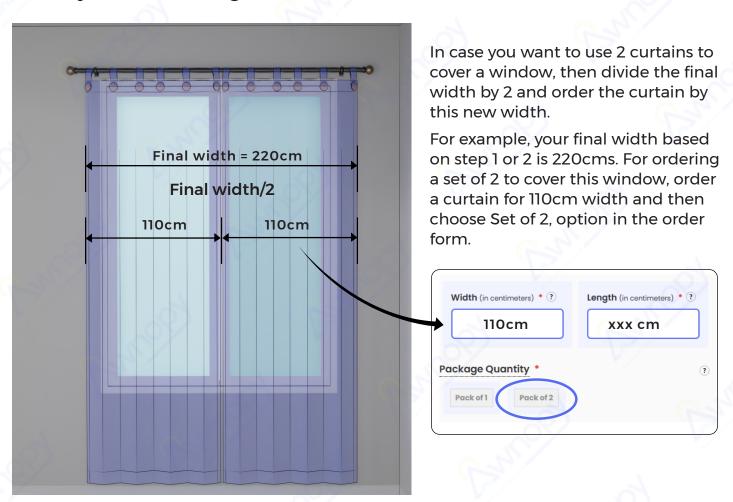

ake all measurements in centimetres.

### FOR WIDTH MEASUREMENT:

If Curtains Rods are already Installed:



Measure the width of the curtain rod from one mounting bracket to the other. Now this will become your final width measurement.

(For example if the curtain rod bracket to bracket measurement is 220cm, then the width you order will become 220cm).

# If Curtains Rods are Not already Installed:



Assumed size: 10cm (left) + 200cm + 10cm (Right) = 220cm

Measure the outer frame of the window. Now add 20cms to this measurement (10cms for each side). Adding 20cms to the frame width allows you to cover your entire window and the curtain looks well placed. For example, if you outer window frame measure 200cms, your width to order will become 220cms.

# In case you are ordering set of 2:



#### FOR LENGTH MEASUREMENT:



- Measure the length of the curtain from the top of the Curtain Rod to the desired length of the curtains.
- If you want the curtains to puddle on the floor, add 20cms to this measurement.
- If you want the curtains to hang just above the floor, reduce 5-10cms from this measurement.





#### In case No Curtain Rod has been installed:





Measure the curtain from top of window frame to the desired length.

Add about 15cms-20cms, to this height based on how high you would like the curtain rod to be at.

This becomes your final height measurement.

For example: If the height of window from top of frame to floor is 300cms, then height of curtain should be between 315-320cms.

# **Additional Tips:**

If your windows are not the same size, measure each window