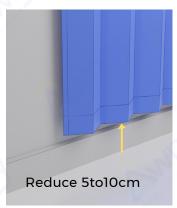

#### FOR LENGTH MEASUREMENT:

- Measure the length of the curtain from the top of the Curtain Rod to the desired length of the curtains.
- If you want the curtains to puddle on the floor, add 20cms to this measurement.
- If you want the curtains to hang just above the floor, reduce 5-10cms from this measurement.