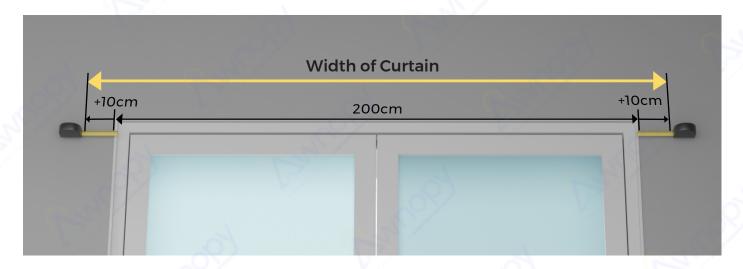

# If Curtains Rods are Not already Installed:

Assumed size: 10cm (left) + 200cm + 10cm (Right) = 220cm

Measure the outer frame of the window. Now add 20cms to this measurement (10cms for each side). Adding 20cms to the frame width allows you to cover your entire window and the curtain looks well placed. For example, if you outer window frame measure 200cms, your width to order will become 220cms.