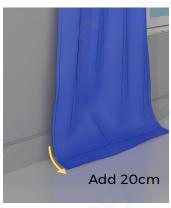

#### FOR LENGTH MEASUREMENT:

- Measure the length of the curtain from the top of the Curtain Rod to the desired length of the curtains.
- If you want the curtains to puddle on the floor, add 20cms to this measurement.
- If you want the curtains to hang just above the floor, reduce 5-10cms from this measurement.